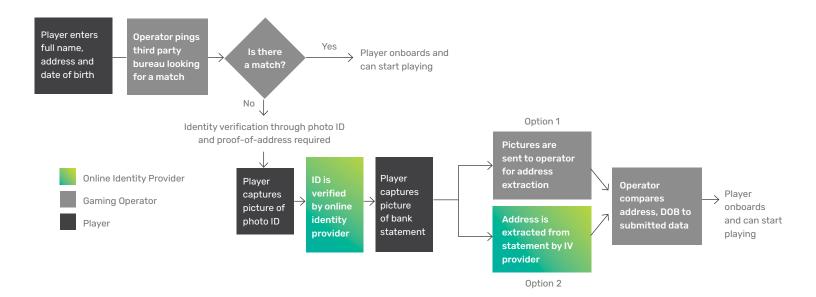

If you rely exclusively on data aggregators for KYC compliance, then you already know a significant number of data look-ups (usually 35%-45% of cases), result in "no-match" results. Without a match, you're forced to deactivate the player's account and suffer the loss of revenue.

Turn those no-matches over to Jumio's ID Verification and Doc Proof solutions. Jumio can provide a safety net to quickly establish the identity, age and address of new players before you lose them to a competitor.

## Augment and Fortify Your Age and Address Verification Process with Jumio

Jumio's ID Verification and Doc Proof solutions can be integrated quickly to onboard new players and overcome the shortcomings of data bureaus.

### **ID Verification**

Establish the genuine identity and age of your players by verifying government-issued IDs (such as a driver's license) in real time. Jumio's advanced technologies detect digital manipulations of genuine ID images, content (name, address, date of birth, etc.) and face photo replacements.

### **Doc Proof**

Establish proof of address with ease. Your players can use a smartphone or computer to quickly scan documents such as utility bills and bank statements — even if the documents are crumpled or creased. Jumio can provide address information and a copy of the bank statement image for corroboration and operator review.